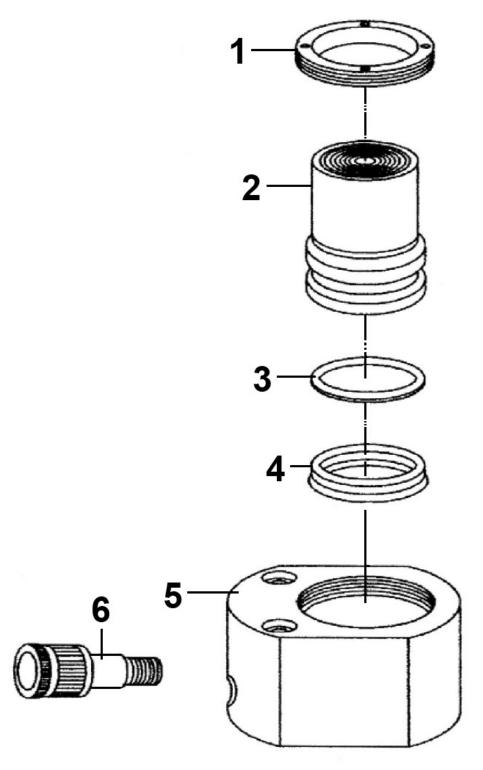

## Push Ram - Short 20tonne **Model No: RE97XS20**

| Item | Part No.    | Description             |
|------|-------------|-------------------------|
| 1    | RE97XS20.01 | Nut                     |
| 2    | RE97XS20.02 | Ram                     |
| 3    | RE97XS20.03 | Seal Nylon Blue 50*60*6 |

| Item | Part No.    | Description        |
|------|-------------|--------------------|
| 4    | RE97XS20.04 | U-Cup Seal 50x60x6 |
| 5    | RE97XS20.05 | Cylinder Base      |
| 6    | RE97XS10.06 | Quick Coupler      |